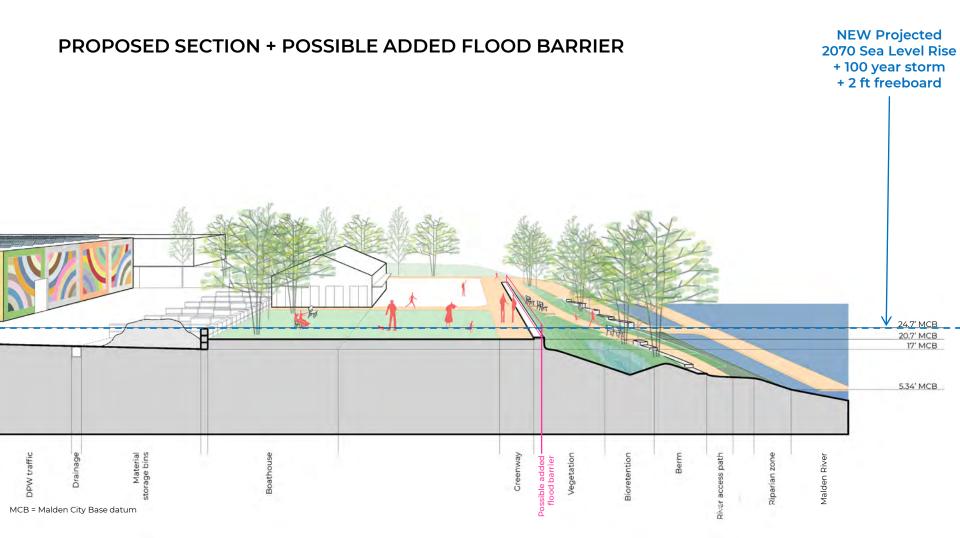

#### Use the park to improve climate resilience

- For flooding from sea level rise: create a flood resilient Malden River Greenway
- For flooding from storms: Use nature-based processes (green storm water infrastructure such as bioswales and bioretention basins) to manage stormwater
- For urban heat island effect: Increase tree and plant coverage