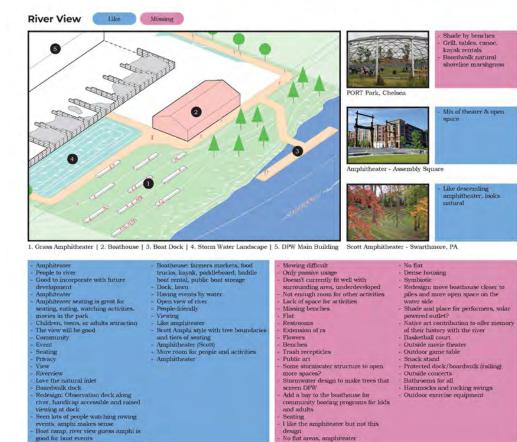

#### River views are good, but:

- Not enough flat area for performance in this scheme
- Precludes some types of uses (ie, not flexible enough)

Connection to nature is good, but:

- Doesn't allow for community gathering
- Accessibility and safety concerns (with boardwalk)
- Could be more costly

1. River Inlet | 2. Boathouse | 3. Boat Dock | 4. Storm Water Landscape | 5. DPW Main Building

| <ul> <li>Interesting</li> <li>Like that it promises exposure to<br/>the natural environment (builds<br/>connection environment)</li> <li>It would be more attracted to jogging,<br/>walking or running</li> <li>Beautiful design / flood issue help</li> <li>Immersed with nature</li> <li>Asthetically pleasing, the deck looks<br/>amazing</li> <li>Walkway</li> <li>Like water closeness</li> <li>Natural</li> <li>Diversity of river view connections</li> <li>Views of river / orientation to river</li> <li>Trees/shade in an ever warming<br/>world, boardwalk over water cool, like<br/>area of river and tetum' to natural</li> <li>Eboardwalk</li> <li>Boardwalk</li> <li>Boardwalk</li> <li>Fishing dock</li> <li>Nature</li> <li>Nature</li> <li>Nature</li> <li>Nature</li> </ul> | Trees     Gducation     Fernaculture     The feel of natural continuation of     existing trails     Dock or view area?     Stornwate:     Padi over water     Boardwalk     Nature     Walking near the water     Trees, walking paths     Idee natural boardwalk     Walking trail     Boardwalk     Boardwalk | Stormwater landscape seems like a<br>security hazard     Possibly unsafe, expensive, requires<br>dredging     I vould fall in the stormwater<br>landscape. Even if it is for enjoying the<br>nature, there isn't enough plantation<br>of the storm of the stormwater<br>angrey out for children     Should have more trees and be<br>enclosed for safety purposes<br>The walkway can be dangerous     Smaller bioswale     Space for people with movement<br>disabilities<br>Trash cans     Extension<br>Boat rentable     Engineer stormwater management<br>best practices og stormepticles<br>underground to free up area for public<br>gathering, parking, or rec uses<br>Noise abatement for nature fiel<br>Murals on the DPW building<br>Kayak storage/rentablin rebuilt | boathouse<br>More resting/relax,<br>Need more gatherin<br>ADA compliant<br>Dense housing<br>People<br>Peol like I won't sto<br>it<br>Poultic art on walls<br>Food trucks<br>Outdoor hangout s<br>Packle boats |
|------------------------------------------------------------------------------------------------------------------------------------------------------------------------------------------------------------------------------------------------------------------------------------------------------------------------------------------------------------------------------------------------------------------------------------------------------------------------------------------------------------------------------------------------------------------------------------------------------------------------------------------------------------------------------------------------------------------------------------------------------------------------------------------------|------------------------------------------------------------------------------------------------------------------------------------------------------------------------------------------------------------------------------------------------------------------------------------------------------------------|-------------------------------------------------------------------------------------------------------------------------------------------------------------------------------------------------------------------------------------------------------------------------------------------------------------------------------------------------------------------------------------------------------------------------------------------------------------------------------------------------------------------------------------------------------------------------------------------------------------------------------------------------------------------------------------------------------------------------------------------------------------------------------|---------------------------------------------------------------------------------------------------------------------------------------------------------------------------------------------------------------|
|------------------------------------------------------------------------------------------------------------------------------------------------------------------------------------------------------------------------------------------------------------------------------------------------------------------------------------------------------------------------------------------------------------------------------------------------------------------------------------------------------------------------------------------------------------------------------------------------------------------------------------------------------------------------------------------------------------------------------------------------------------------------------------------------|------------------------------------------------------------------------------------------------------------------------------------------------------------------------------------------------------------------------------------------------------------------------------------------------------------------|-------------------------------------------------------------------------------------------------------------------------------------------------------------------------------------------------------------------------------------------------------------------------------------------------------------------------------------------------------------------------------------------------------------------------------------------------------------------------------------------------------------------------------------------------------------------------------------------------------------------------------------------------------------------------------------------------------------------------------------------------------------------------------|---------------------------------------------------------------------------------------------------------------------------------------------------------------------------------------------------------------|

Immersion ecology, envi school trips

disturbing construction boardwalk: high const cost, maint. concerns, becomes focal point instead of river

Boardwalk in Stockbridge, MA

Additional side paths? Assembly amphi doesn't get used very much (walking trail benches do though) Field of guide of existing plants, wildlife in area

Riverfront Bench - Oueen Elizabeth Park

Integrate birds & (perches. boxes?) wildlife

Trail at Rivers Edge

- /family space ng space op here, but I do like
- ublic space
- of DPW
- hade