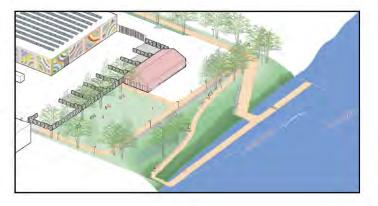

Climate resilience example pictures from Public Meeting 2 presentation (See the full presentation from Public Meeting 2 at <u>maldenriverworks.org</u> or <u>mysticriver.org/maldenriver</u>)

1- Open Lawn | 2 - New Boat House | 3 - New Dock | 4 - Storm Water Landscape Area | 5 - Existing DPW Building

1- Grass Amphitheater | 2 - New Boat House | 3 - New Dock | 4 - Storm Water Landscape Area | 5 - Existing DPW Building