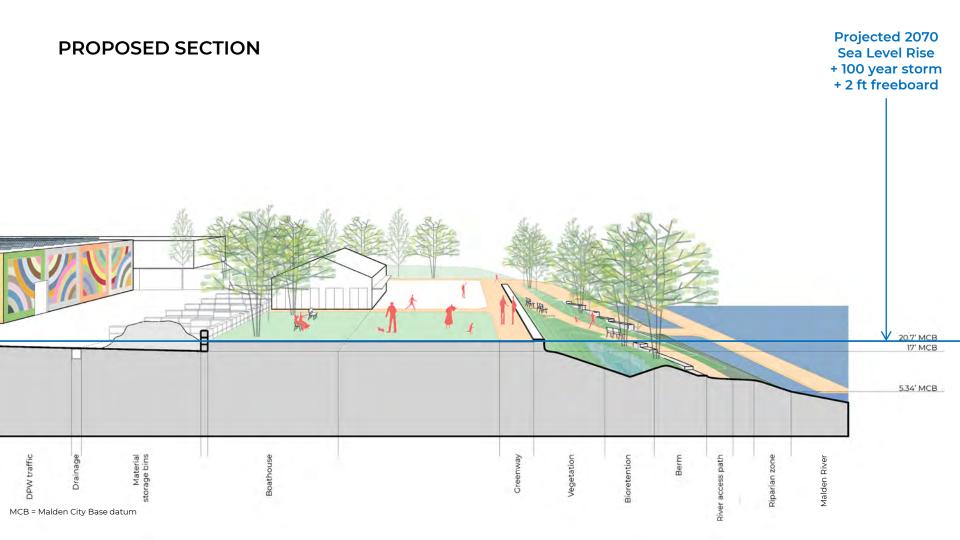

#### Use the park to improve climate resilience

- For flooding from sea level rise: create a flood resilient Malden River Greenway
- For flooding from storms: Use nature-based processes (green storm water infrastructure such as bioswales and bioretention basins) to manage stormwater
- For urban heat island effect: Increase tree and plant coverage