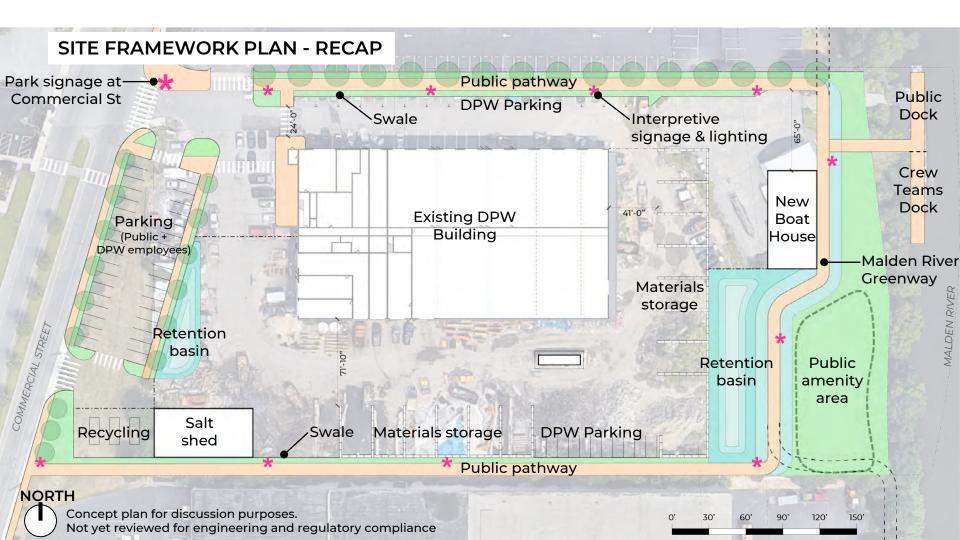

### Malden River Works – Project location

#### **Reorganize DPW operations**

- To create safe and inviting public access to the river
- To create more space for public access along the river
- For better resilience: the DPW is a key responder during emergency and recovery events

DPW design slides from Public Meeting 2 presentation (See the full presentation from Public Meeting 2 at <u>maldenriverworks.org</u> or <u>mysticriver.org/maldenriver</u>)