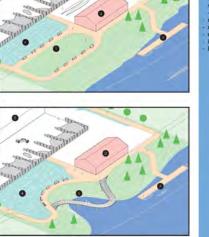

Climate resilience example pictures from Public Meeting 2 presentation (See the full presentation from Public Meeting 2 at <u>maldenriverworks.org</u> or <u>mysticriver.org/maldenriver</u>)

1- Open Lawn | 2 - New Boat House | 3 - New Dock | 4 - Storm Water Landscape Area | 5 - Existing DPW Building

1- Grass Amphitheater | 2 - New Boat House | 3 - New Dock | 4 - Storm Water Landscape Area | 5 - Existing DPW Building