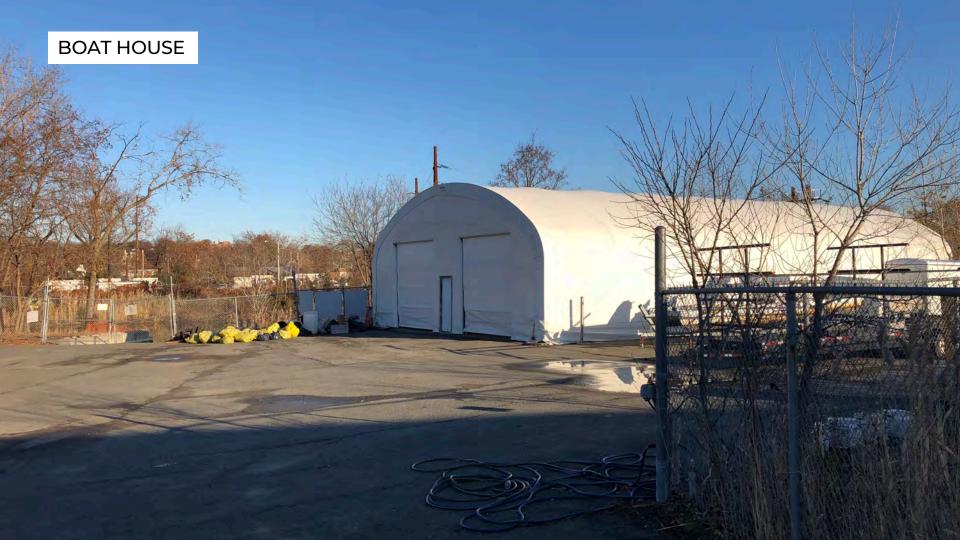

Climate resilience example pictures from Public Meeting 2 presentation (See the full presentation from Public Meeting 2 at <u>maldenriverworks.org</u> or <u>mysticriver.org/maldenriver</u>)

1- Open Lawn | 2 - New Boat House | 3 - New Dock | 4 - Storm Water Landscape Area | 5 - Existing DPW Building

1- Grass Amphitheater | 2 - New Boat House | 3 - New Dock | 4 - Storm Water Landscape Area | 5 - Existing DPW Building