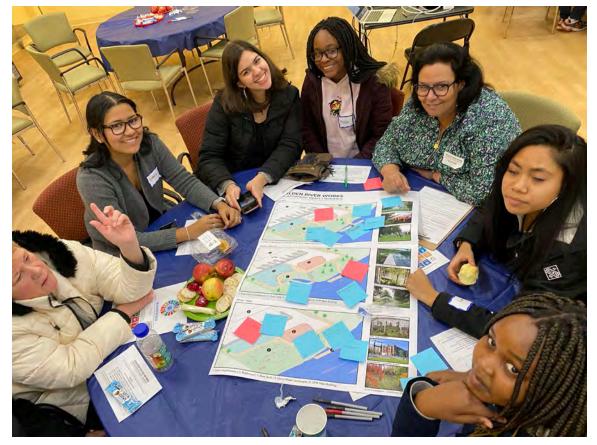

# **Table Activity Recap**

From Public Meeting #2:

#### 1. What do you see that you like the most?

Write down one word on a **blue** post-it, and stick on the poster. Then share with the group.

# 2. What would you like to see that is missing?

Write down one word on a **pink** post-it, and stick on the poster. Then share with the group.

### Table Activity Recap