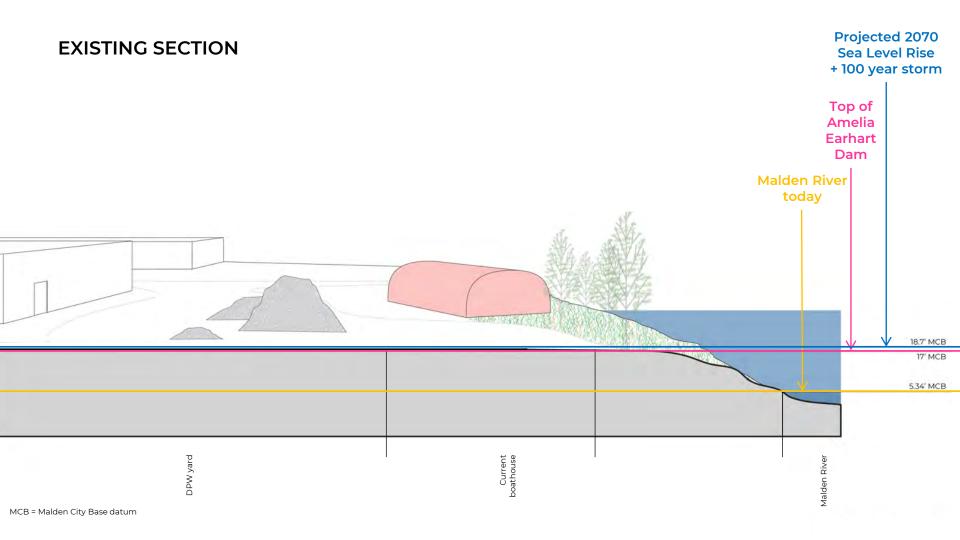

#### Use the park to improve climate resilience

- For flooding from sea level rise: create a flood resilient Malden River Greenway
- For flooding from storms: Use nature-based processes (green storm water infrastructure such as bioswales and bioretention basins) to manage stormwater
- For urban heat island effect: Increase tree and plant coverage