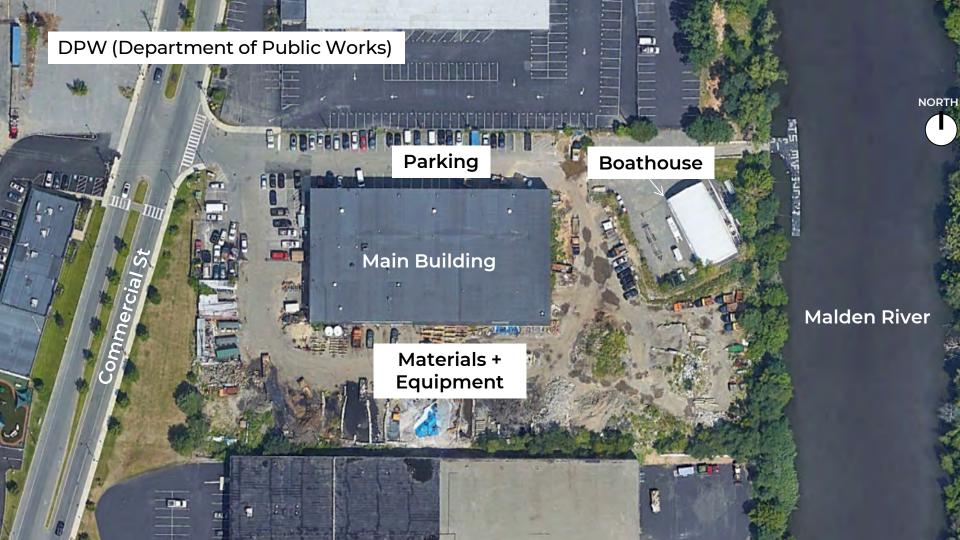

### Malden River Works – Project location

#### DPW (Department of Public Works) BUILDING

2

0

NORKS CONTROL

#### MATERIAL FROM STREET REPAIR WORK

**1**426

#### WINTER ROAD SALT SUPPLY

- 22 23

#### EQUIPMENT STORAGE

35

13

THI TR

Cruise in a Canoe event, Sept. 2019; photo by Khalil Kaba