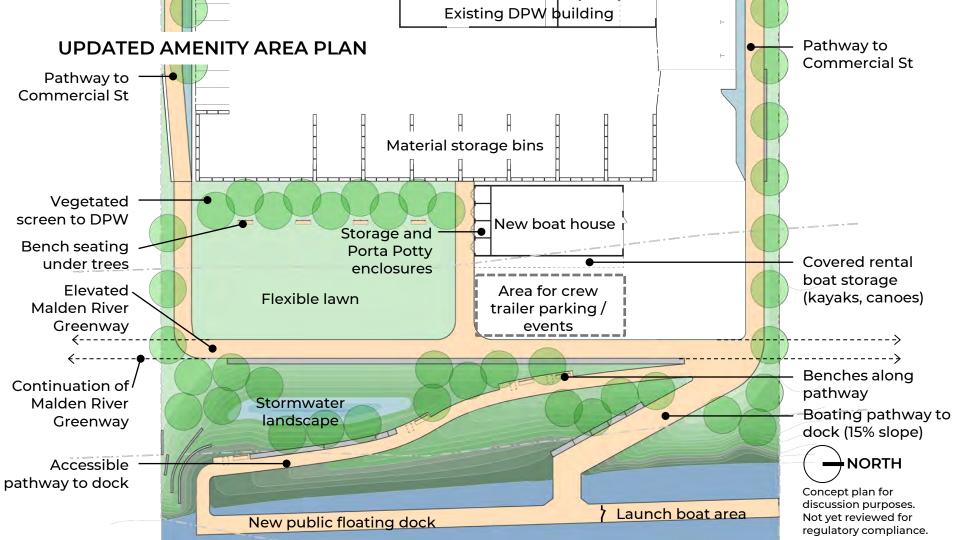

#### **Reorganize DPW operations**

- To create safe and inviting public access to the river
- To create more space for public access along the river
- For better resilience: the DPW is a key responder during emergency and recovery events

#### Use the park to improve climate resilience

- For flooding from sea level rise: create a flood resilient Malden River Greenway
- For flooding from storms: Use nature-based processes (green storm water infrastructure such as bioswales and bioretention basins) to manage stormwater
- For urban heat island effect: Increase tree and plant coverage

Climate resilience example pictures from Public Meeting 2 presentation (See the full presentation from Public Meeting 2 at <u>maldenriverworks.org</u> or <u>mysticriver.org/maldenriver</u>)

1- Open Lawn | 2 - New Boat House | 3 - New Dock | 4 - Storm Water Landscape Area | 5 - Existing DPW Building