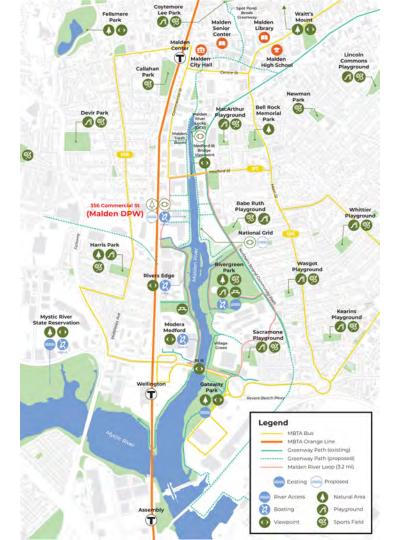

### Malden River Works – Project location

#### Connectivity

Plan for greenway connections to the north and south along the river. Identify opportunities for better public transportation to the river.