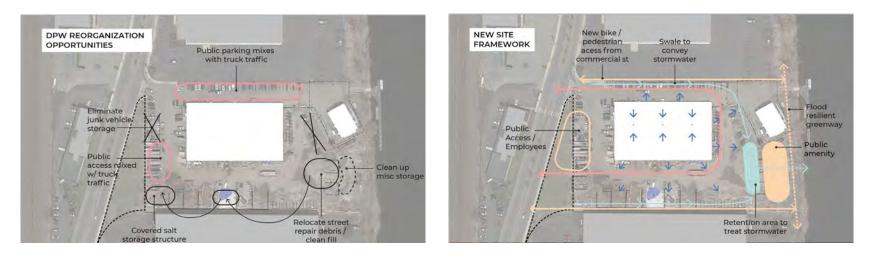

#### **Reorganize DPW operations**

- To create safe and inviting public access to the river
- To create more space for public access along the river
- For better resilience: the DPW is a key responder during emergency and recovery events

DPW design slides from Public Meeting 2 presentation (See the full presentation from Public Meeting 2 at <u>maldenriverworks.org</u> or <u>mysticriver.org/maldenriver</u>)